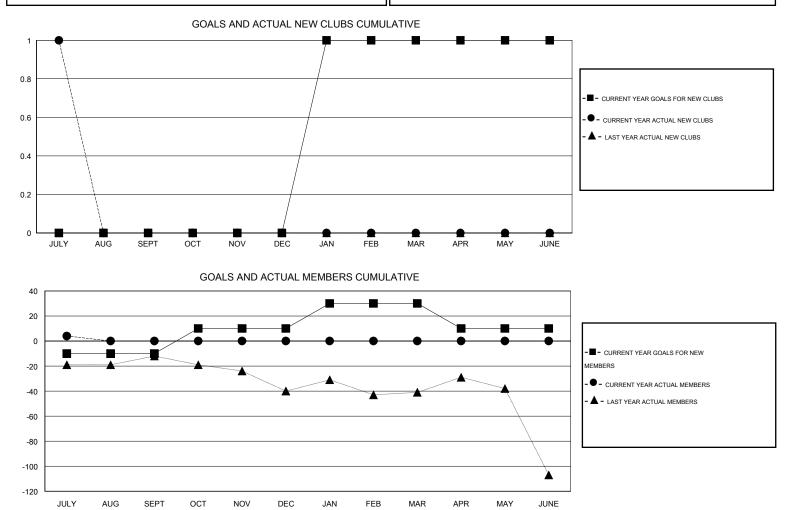

## Cindy Gread CNAT.

| GMT: Cindy G          | regg             |           | LOCATIO          | N VIRGINIA       |                       |                    |                                     |                    | GMT CA 1         |
|-----------------------|------------------|-----------|------------------|------------------|-----------------------|--------------------|-------------------------------------|--------------------|------------------|
| Clubs                 |                  |           |                  |                  | Members               |                    |                                     |                    |                  |
| RESULTS FOR 2016-2017 |                  |           |                  |                  | RESULTS FOR 2016-2017 |                    |                                     |                    |                  |
| QUARTER               | NEW CLUB<br>GOAL | NEW CLUBS | DROPPED<br>CLUBS | NET<br>GAIN/LOSS | QUARTER               | NEW MEMBER<br>GOAL | CHARTER AND<br>NEW MEMBERS<br>ADDED | DROPPED<br>MEMBERS | NET<br>GAIN/LOSS |
| JULY/AUG/SEPT         | 0                | 1         | 0                | 1                | JULY/AUG/SEPT         | -10                | 33                                  | 29                 | 4                |
| OCT/NOV/DEC           | 0                | 0         | 0                | 0                | OCT/NOV/DEC           | 20                 | 0                                   | 0                  | 0                |
| JAN/FEB/MAR           | 1                | 0         | 0                | 0                | JAN/FEB/MAR           | 20                 | 0                                   | 0                  | 0                |
| APR/MAY/JUNE          | 0                | 0         | 0                | 0                | APR/MAY/JUNE          | -20                | 0                                   | 0                  | 0                |

| DROPPED CLUBS: 0                           | 8 CLUBS OF 58 ADDED 1 OR MORE<br>NEW MEMBERS | GENDER DISTRIBUTION<br>MALE 1,021 (64.62%) |              |                   |
|--------------------------------------------|----------------------------------------------|--------------------------------------------|--------------|-------------------|
| DROPPED MEMBERS                            |                                              | FEMALE                                     | 559 (35.38%) |                   |
| DECEASED 0<br>CLUB CANCELLED 0<br>OTHER 29 | CLICK HERE FOR HEALTH<br>ASSESSMENT DATA     | FAMILY UNIT MEMBERS<br>HEAD OF HOUSEHOLD   |              | 265<br>127<br>138 |
| TOTAL 29                                   |                                              | NON-HEAD OF HOUSEHOL                       | D            | 130               |